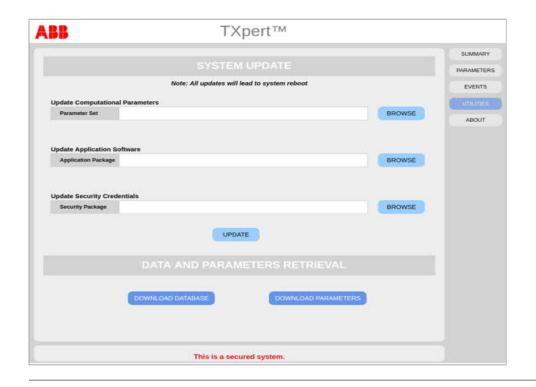

## User tool and enterprise software

### $\mathsf{TXpert}^\mathsf{TM}$ – The world's first digital distribution transformer