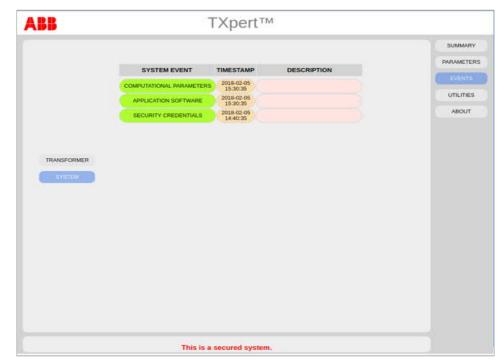

## User interface - Configuration tool - Utilities page

 $\mathsf{TXpert}^\mathsf{TM}$  – The world's first digital distribution transformer

July 22, 2019

\_\_\_