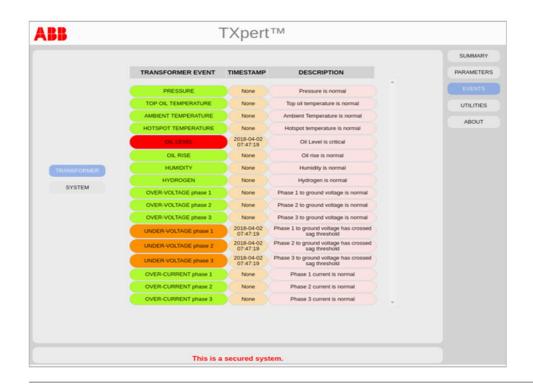

## User interface - Configuration tool - Events page

TXpert™ – The world's first digital distribution transformer

July 22, 2019