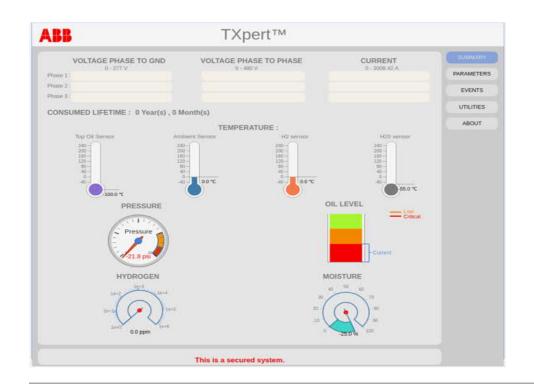

#### Industry value

- Integrated sensing technology capabilities
  - Top oil & ambient temp/levels/pressure/ moisture/hydrogen
  - Voltage/current
  - GPS/RFID
  - Local Wi-Fi
- Local inference analytics
- Compatible with wide-range of communications
- Can integrate with several software tools
- ANSI and IEC solutions available

## User interface - Configuration tool - Utilities page

 $\mathsf{TXpert}^\mathsf{TM}$  – The world's first digital distribution transformer

July 22, 2019

\_\_\_