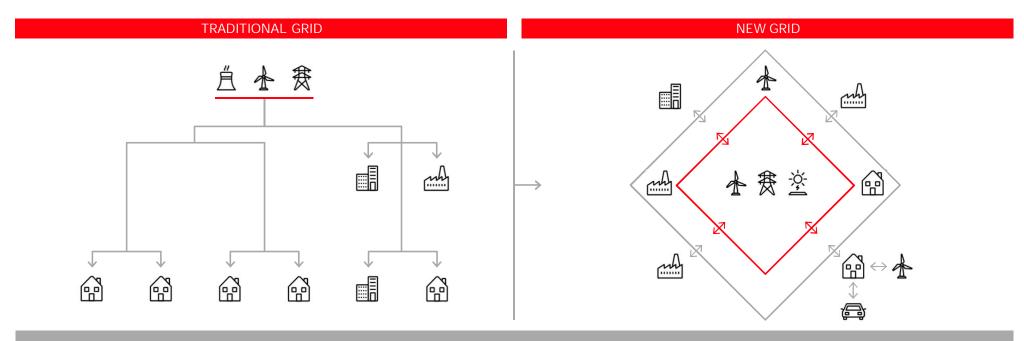

## Energy and grid evolution

 $\mathsf{TX}\mathsf{pert}^{\mathsf{TM}} - \mathsf{The} \ \mathsf{world's} \ \mathsf{first} \ \mathsf{digital} \ \mathsf{distribution} \ \mathsf{transformer}$ 

As the grid becomes more complex, it requires a more advanced distribution transformer

# Industry's challenge: Monitor assets and grid to make informed decisions TXpert™ – The world's first digital distribution transformer