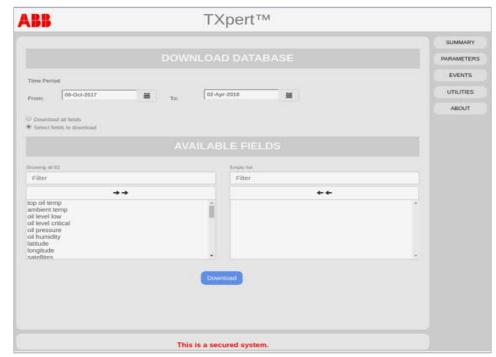

## User tool and enterprise software

### $\mathsf{TXpert}^\mathsf{TM}$ – The world's first digital distribution transformer